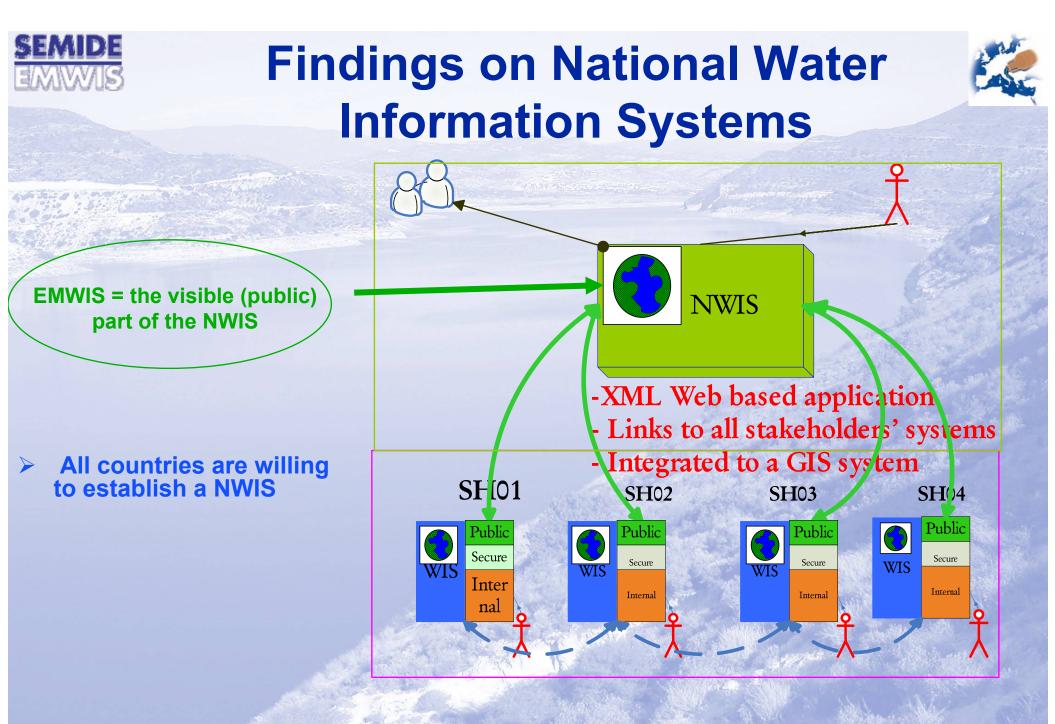

|







22-May-07

# Action Plan 2007-2010



Public Regional and National water information services

Mediterranean Water Information Partnertship & National Water Information Systems

**Euro-Med Water Directors forum** 

#### **Global context overview Mediterranean Water Information Partnership**



22-May-07

### Long term vision Mediterranean Water Information Partnership









## Strategy 2015 Main objectives



22-May-07

Strengthening EMWIS National Focal Points in all the Mediterranean Countries

Becoming the reference information media for inland water for the Mediterranean Region and a node of a Global Water Information System

Providing a regional water observatory mechanism based on national water information systems

Valorising results from existing initiatives, projects and programmes

Developing an advisory network of institutional decision makers in the water sector

Supporting National Water Information Systems Creating EMWIS NFP in Libya and Balkan countries

Maintaining quality and up to date information Opening the system to the civil society Promoting open standards and protocols Collaborating with international and regional initiatives

Re