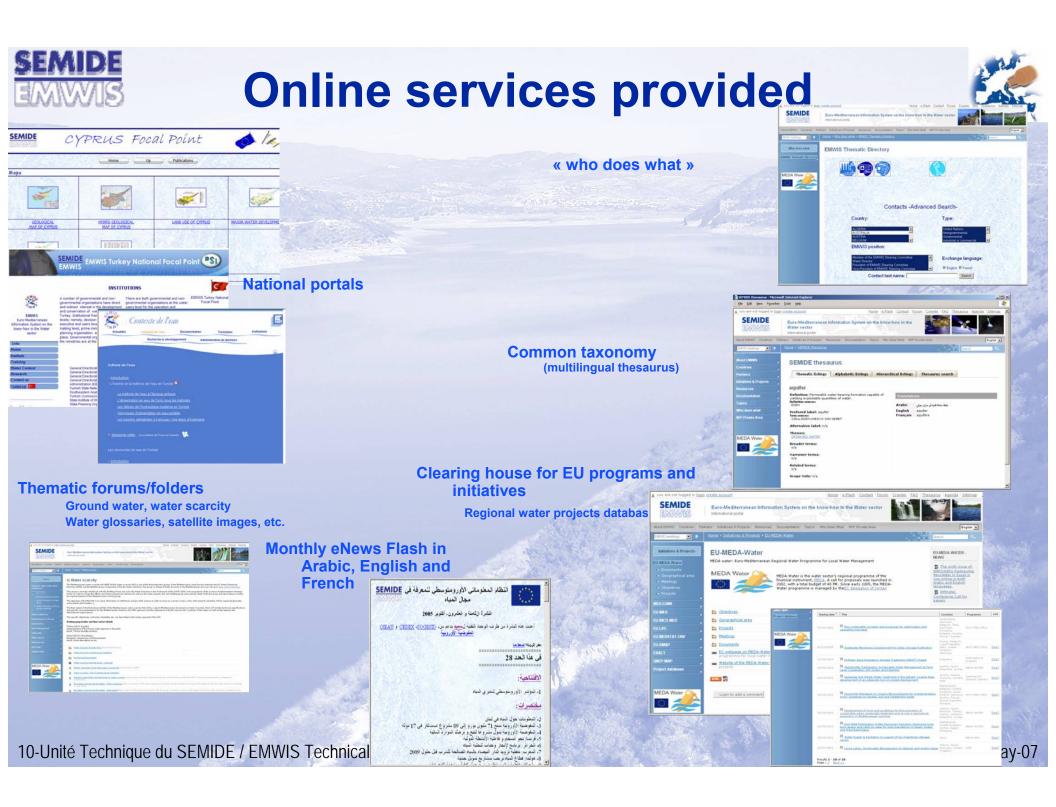

| SEN    | vou are not louged                                                                                                                                                                                      | ngle ac                  | cess point                                                                                                                                                                                                                                                                                                                                                                                                                                                                                                                                                                                                                                                                                                                                                                                                                                                                                                                                                                                                                                                                                                                                                                                                                                                                                                                                                                                                                                                                                                                                                                                                                                                                                                                                                                                                                                                                         | to online se       | rvices                                                                                                                                                                                                                                                                                                                                                                                                                                                                                                                                                                                                                                                                                                                                                                                                                                                                                                                                                                                                                                                                                                                                                                                                                                                                                                                                                                                                                                                                                                                                                                                                                                                                                                                                                                                                                                                                                                                                                                                                                                                                                                                         |
|--------|---------------------------------------------------------------------------------------------------------------------------------------------------------------------------------------------------------|--------------------------|------------------------------------------------------------------------------------------------------------------------------------------------------------------------------------------------------------------------------------------------------------------------------------------------------------------------------------------------------------------------------------------------------------------------------------------------------------------------------------------------------------------------------------------------------------------------------------------------------------------------------------------------------------------------------------------------------------------------------------------------------------------------------------------------------------------------------------------------------------------------------------------------------------------------------------------------------------------------------------------------------------------------------------------------------------------------------------------------------------------------------------------------------------------------------------------------------------------------------------------------------------------------------------------------------------------------------------------------------------------------------------------------------------------------------------------------------------------------------------------------------------------------------------------------------------------------------------------------------------------------------------------------------------------------------------------------------------------------------------------------------------------------------------------------------------------------------------------------------------------------------------|--------------------|--------------------------------------------------------------------------------------------------------------------------------------------------------------------------------------------------------------------------------------------------------------------------------------------------------------------------------------------------------------------------------------------------------------------------------------------------------------------------------------------------------------------------------------------------------------------------------------------------------------------------------------------------------------------------------------------------------------------------------------------------------------------------------------------------------------------------------------------------------------------------------------------------------------------------------------------------------------------------------------------------------------------------------------------------------------------------------------------------------------------------------------------------------------------------------------------------------------------------------------------------------------------------------------------------------------------------------------------------------------------------------------------------------------------------------------------------------------------------------------------------------------------------------------------------------------------------------------------------------------------------------------------------------------------------------------------------------------------------------------------------------------------------------------------------------------------------------------------------------------------------------------------------------------------------------------------------------------------------------------------------------------------------------------------------------------------------------------------------------------------------------|
|        | SE SEMIDE<br>EN EMVIS CYPRUS Focal Point                                                                                                                                                                |                          |                                                                                                                                                                                                                                                                                                                                                                                                                                                                                                                                                                                                                                                                                                                                                                                                                                                                                                                                                                                                                                                                                                                                                                                                                                                                                                                                                                                                                                                                                                                                                                                                                                                                                                                                                                                                                                                                                    |                    |                                                                                                                                                                                                                                                                                                                                                                                                                                                                                                                                                                                                                                                                                                                                                                                                                                                                                                                                                                                                                                                                                                                                                                                                                                                                                                                                                                                                                                                                                                                                                                                                                                                                                                                                                                                                                                                                                                                                                                                                                                                                                                                                |
|        | Home Up Publications                                                                                                                                                                                    |                          |                                                                                                                                                                                                                                                                                                                                                                                                                                                                                                                                                                                                                                                                                                                                                                                                                                                                                                                                                                                                                                                                                                                                                                                                                                                                                                                                                                                                                                                                                                                                                                                                                                                                                                                                                                                                                                                                                    |                    |                                                                                                                                                                                                                                                                                                                                                                                                                                                                                                                                                                                                                                                                                                                                                                                                                                                                                                                                                                                                                                                                                                                                                                                                                                                                                                                                                                                                                                                                                                                                                                                                                                                                                                                                                                                                                                                                                                                                                                                                                                                                                                                                |
|        | Regional -<br>mechanis<br>Water sca<br>Back<br>Wate<br>Ares<br>Wate<br>grou                                                                                                                             |                          |                                                                                                                                                                                                                                                                                                                                                                                                                                                                                                                                                                                                                                                                                                                                                                                                                                                                                                                                                                                                                                                                                                                                                                                                                                                                                                                                                                                                                                                                                                                                                                                                                                                                                                                                                                                                                                                                                    |                    | Contraction of the second seco |
|        |                                                                                                                                                                                                         | EOLOGICAL<br>P OF CYPRUS | HYDRO GEOLOGICAL<br>MAP OF CYPRUS                                                                                                                                                                                                                                                                                                                                                                                                                                                                                                                                                                                                                                                                                                                                                                                                                                                                                                                                                                                                                                                                                                                                                                                                                                                                                                                                                                                                                                                                                                                                                                                                                                                                                                                                                                                                                                                  | LAND USE OF CYPRUS | MAJOR WATER DEVELOPME                                                                                                                                                                                                                                                                                                                                                                                                                                                                                                                                                                                                                                                                                                                                                                                                                                                                                                                                                                                                                                                                                                                                                                                                                                                                                                                                                                                                                                                                                                                                                                                                                                                                                                                                                                                                                                                                                                                                                                                                                                                                                                          |
|        | Water dat:<br>Water rep<br>Geoscien<br>Hydrology<br>Satellite d                                                                                                                                         |                          | A second se |                    |                                                                                                                                                                                                                                                                                                                                                                                                                                                                                                                                                                                                                                                                                                                                                                                                                                                                                                                                                                                                                                                                                                                                                                                                                                                                                                                                                                                                                                                                                                                                                                                                                                                                                                                                                                                                                                                                                                                                                                                                                                                                                                                                |
|        | MEDA Dar                                                                                                                                                                                                | ns of Cyprus             | Table of Dams of Cyprus                                                                                                                                                                                                                                                                                                                                                                                                                                                                                                                                                                                                                                                                                                                                                                                                                                                                                                                                                                                                                                                                                                                                                                                                                                                                                                                                                                                                                                                                                                                                                                                                                                                                                                                                                                                                                                                            | PESSOR 1688-16505  | Her was a second                                                                                                                                                                                                                                                                                                                                                                                                                                                                                                                                                                                                                                                                                                                                                                                                                                                                                                                                                                                                                                                                                                                                                                                                                                                                                                                                                                                                                                                                                                                                                                                                                                                                                                                                                                                                                                                                                                                                                                                                                                                                                                               |
|        | TURKISH State Meteorological Service (DMI)<br>Southeastern Anatolia Project (GAP) Regional Development Adminitration<br>Turkish Comission on Large Dams (TRCOLD)<br>State Institute of Statistics (DIE) |                          |                                                                                                                                                                                                                                                                                                                                                                                                                                                                                                                                                                                                                                                                                                                                                                                                                                                                                                                                                                                                                                                                                                                                                                                                                                                                                                                                                                                                                                                                                                                                                                                                                                                                                                                                                                                                                                                                                    |                    | Hydrometry-NET                                                                                                                                                                                                                                                                                                                                                                                                                                                                                                                                                                                                                                                                                                                                                                                                                                                                                                                                                                                                                                                                                                                                                                                                                                                                                                                                                                                                                                                                                                                                                                                                                                                                                                                                                                                                                                                                                                                                                                                                                                                                                                                 |
| 9-Unit |                                                                                                                                                                                                         | • Introduction           | State Planning Organization (DPT                                                                                                                                                                                                                                                                                                                                                                                                                                                                                                                                                                                                                                                                                                                                                                                                                                                                                                                                                                                                                                                                                                                                                                                                                                                                                                                                                                                                                                                                                                                                                                                                                                                                                                                                                                                                                                                   | )                  | Search Dams                                                                                                                                                                                                                                                                                                                                                                                                                                                                                                                                                                                                                                                                                                                                                                                                                                                                                                                                                                                                                                                                                                                                                                                                                                                                                                                                                                                                                                                                                                                                                                                                                                                                                                                                                                                                                                                                                                                                                                                                                                                                                                                    |