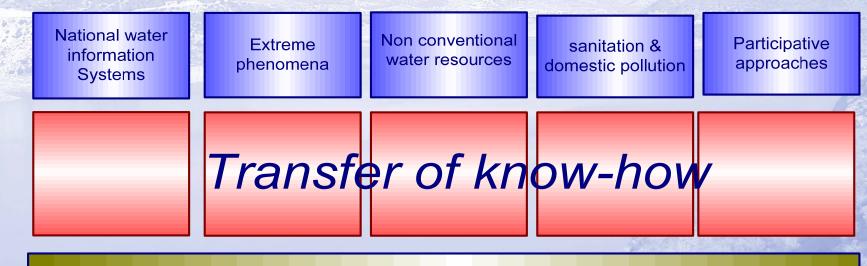

Supporting National Water Information Systems Creating EMWIS NFP in Libya and Balkan countries

Maintaining quality and up to date information Opening the system to the civil society Promoting open standards and protocols Collaborating with international and regional initiatives

Responding to National strategies Exploiting synergies with regional programs

Transferring knowledge from EU programs Avoiding duplication of work

Providing guidance to regional programs

16-Unité Technique du SEMIDE / EMWIS Technical Unit