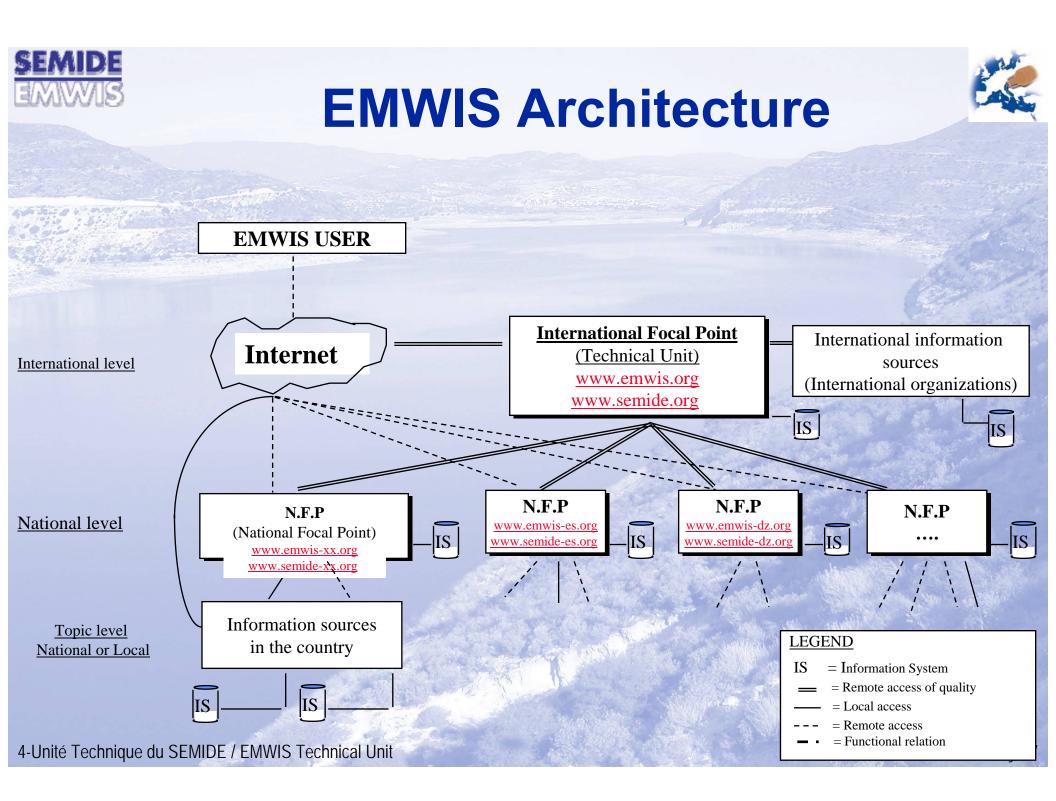

### **The National Focal Points**

### European Union: 27 countries => 10 NFP created

# Mediterranean partners: 10 countries => 10 NFP created