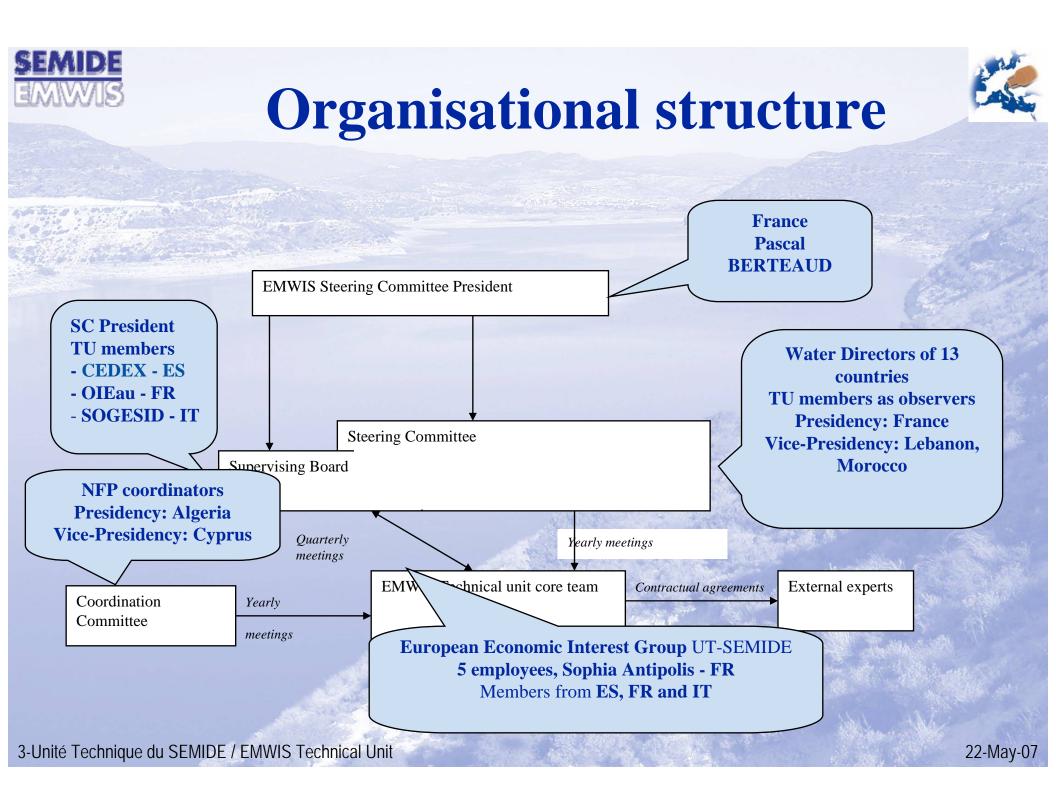

Euro-Mediterranean Information System on know how in the water sector

#### **EMWIS & Mediterranean Water Information Partnership**



Dr. Jauad El Kharraz Unité Technique du SEMIDE EMWIS Technical Unit **Е U R O M E D** 22-May-07

2007-05-18; CMU workshop on Water Management in the Mediterranean, Valencia - SPAIN





# **OBJECTIVES OF EMWIS**

To create <u>a tool for cooperation</u> between the European and Mediterranean countries whose aim is to:

- Facilitate access to the existing information on knowhow;
- Develop the sharing of information to enable anyone to make known his activities, his topics of interest ...;
- Create common products and cooperation programmes to develop available information and to promote the collection of the lacking information.

#### In the water sector









# **Main EMWIS milestones**

- Dec. 1997 Decision of Euro-Med water directors to implement EMWIS
- July 1998 Creation of the EEIG EMWIS TU
- July 1999 EC grant signature for Phase 1
- Nov. 1999 T.U. operational
- > Nov. 2001 Phase 2 strategic plan approved by Euro-Med water directors
- Dec. 2002 End of phase 1
- > Dec. 2003 EC grant signature for Phase 2 (Dec. 2003 Nov. 2006)
- > Nov. 2005 10 years strategic plan approved by Euro-Med water directors

### **The National Focal Points**

### European Union: 27 countries => 10 NFP created

# Mediterranean partners: 10 countries => 10 NFP created







# Main benefits for the member countries

- Facilitating exchange of information and synergy between national institutions
- > Improving access to water stakeholders (« who does what »)