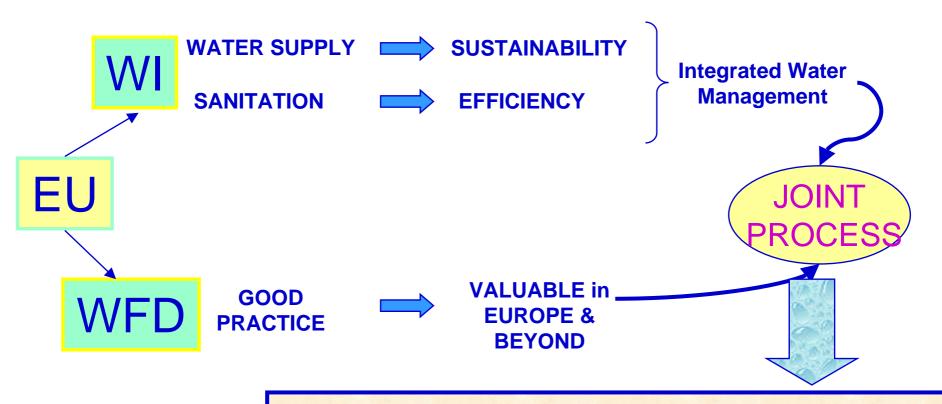

### WFD/EUWI JOINT PROCESS

FACILITATE SOUND WATER RESOURCES
MANAGEMENT POLICIES IN THE MED,
BASED ON WFD PRINCIPLES

# **MED Joint Process**

#### **MED Joint Process**