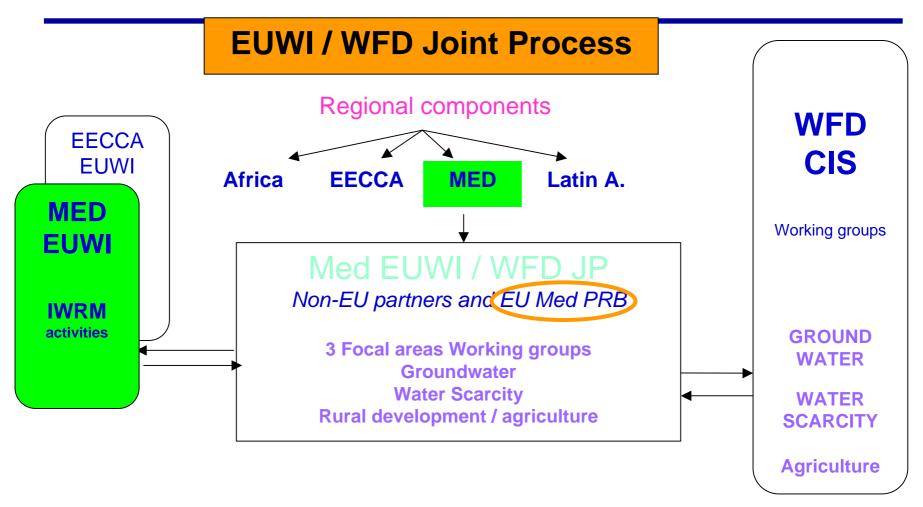

### WFD/EUWI JOINT PROCESS

FACILITATE SOUND WATER RESOURCES
MANAGEMENT POLICIES IN THE MED,
BASED ON WFD PRINCIPLES

# **MED Joint Process**

#### **MED Joint Process**