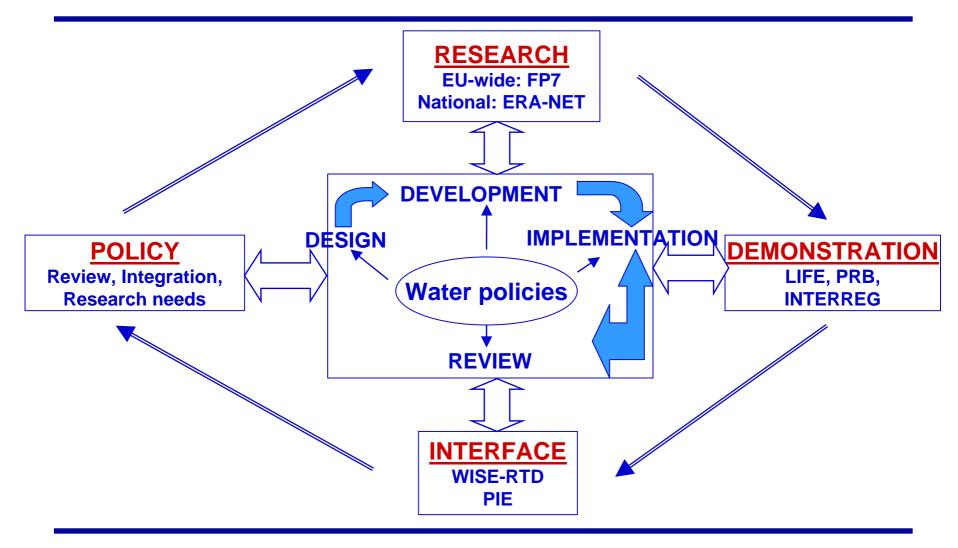

### WFD/EUWI JOINT PROCESS



FACILITATE SOUND WATER RESOURCES
MANAGEMENT POLICIES IN THE MED,
BASED ON WFD PRINCIPLES



# **MED Joint Process**









#### **MED Joint Process**

#### Financial support & Human resources

- Role of leaders: MS / EC-JRC
- Mobilisation of partners, expertise: EC, MS
- Role of key actors: EMWIS, MENBO, WWF,...
- Complementary resources:
  - o RTD projects (FP6, ARIDE, AQUASTRESS, ...)
  - MEDA regional projects (Irrigation...)
  - RMSU MEDA Regional Water programme
  - 2007-2013 financial instruments



#### **SPI-Water**



- Science Policy Interfacing in support of the Water Framework Directive implementation
- FP6
- Specific Targeted Research
- Duration: 24 months (Sept. 06)
- Coordination: HydroScan, Belgium



#### **Interface science-policy**







#### EUWI EU WATER INITIATIVE

## **Work Packages**

- WP1: Identification and analysis of RTD and LIFE projects
- WP2: Establishing a Web Portal and Dissemination to River Basin Networks
- WP3: Facilitating the transfer of IWRM principles to non-EU countries
- WP4: Project coordination



#### EUWI EU WATER INITIATIVE

## WP3 partners

- Leader: MENBO
- OlEau
- AUTh
- WWF
- Litani River Autorithy, Lebanon
- Sebou River Basin Organisation, Morocco





# **WP3 Objectives**

 Further adapt and develop the EUWI/WFD Joint Process to help the non-EU countries to better benefit from the knowledge accumulated by EU countries during the implementation of the WFD



#### **WP3** main deliverables



- Report on IWRM needs in selected in non-EU countries
- Description selected non-EU river basi