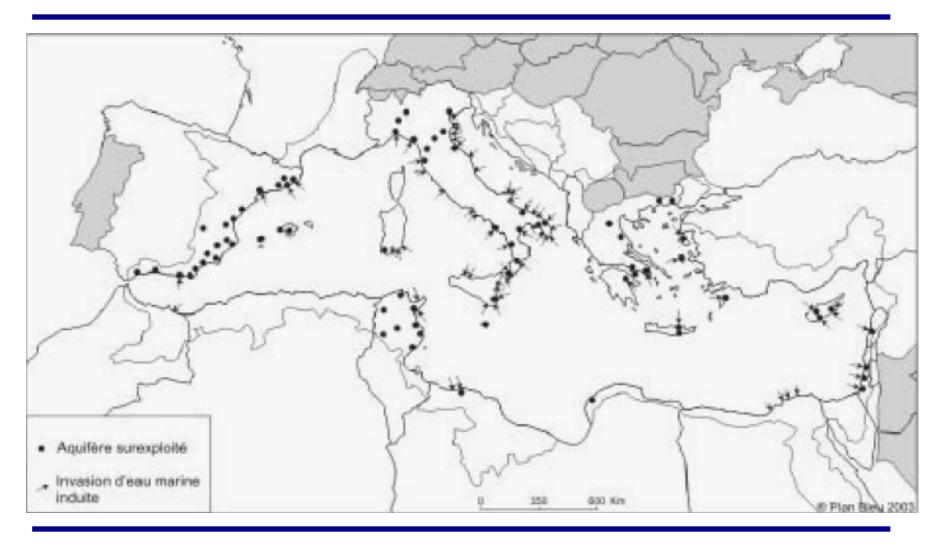

Technical basis for CONVERGENCE of LEGISLATION in the field of WATER (Environmental sub-committees --- short term cooperation e.g. Morocco: groundwater; Tunisia: saline intrusion; etc.)

- EU & the Med:
- ⇒ Common issues / specific hot spots to address