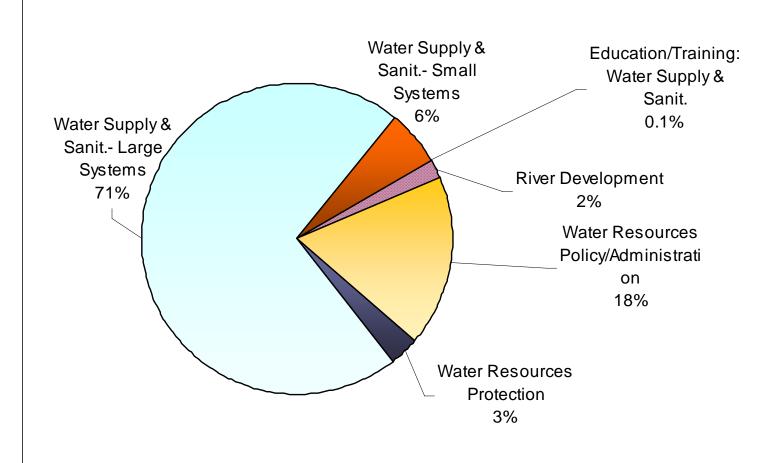

## Aid to the water by subsector, EUWATER INITI 1996-2002

Data refer to commitments of ODA/OA and Other Official Flows. Source: OECD CRS Aid Activity Database.