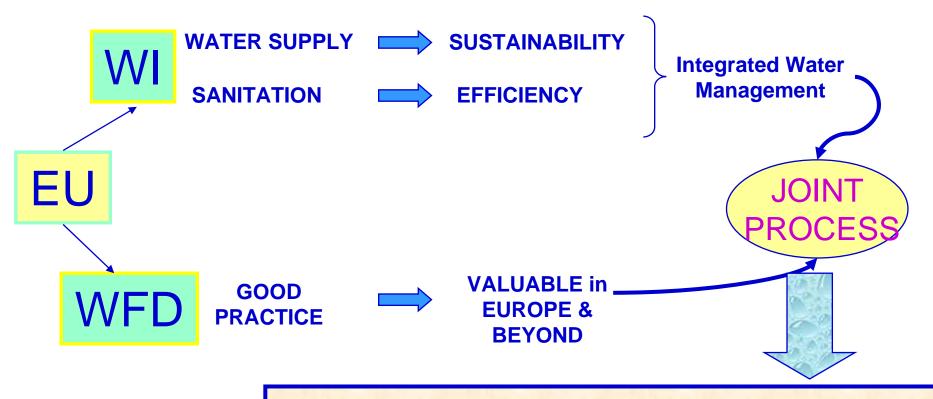

#### **EU WATER INITIATIVE**

- Johannesburg Summit 2002 –
   Millennium Development Goals
- EU contribution
  - Water supply
  - Sanitation
  - IWRM plans
- Target
  - Halve proportion people without access to basic services
  - Deadline: 2015

## **EU WATER INITIATIVE Objectives & Principles**

- Reinforce political commitment
- Promote better water governance arrangements
- Improve COORDINATION & COOPERATION
- Encourage regional cooperation at basin level
- Catalyze additional funding
- PARTNERSHIP approach
- MODULAR approach
   Africa
   EECCA MED Latin A.

## WFD - KEY PRINCIPLES

- Protecting all waters, surface and ground waters
- Covering all impacts on waters
- Good quality ('good status') to be achieved, as a rule, by 2015
- Water quality defined in terms of biology, chemistry and morphology
- The challenge of river basin approach
- Cost Recovery and Equitable Charging
- Public Participation
- Integrated Management

#### WHY a WFD/EUWI JOINT PROCESS?

FACILITATE SOUND WATER RESOURCES
MANAGEMENT POLICIES IN THE MED,
BASED ON WFD PRINCIPLES

- ENP & Environment:
- ⇒ Overall goal for environmental cooperation with the neighbourhood: Gradual convergence with EU environment policy and standards