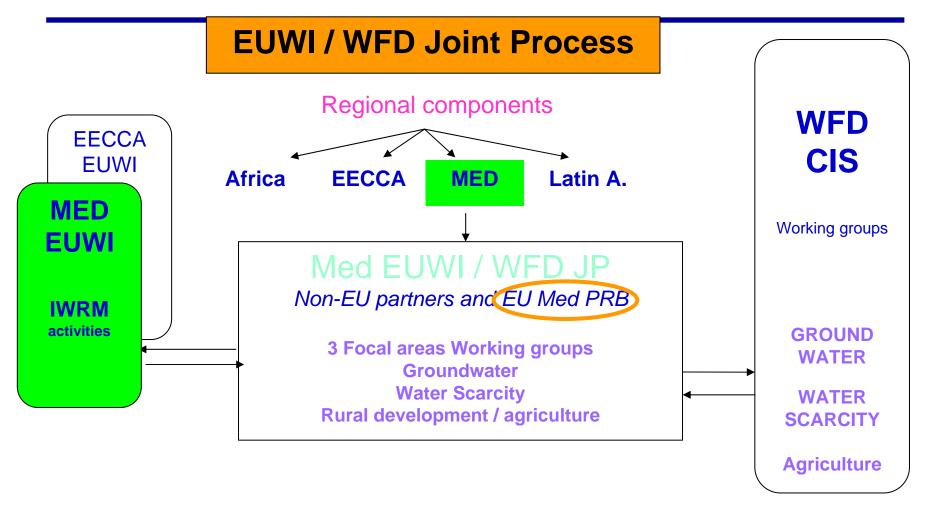

stakeholders
- Active Working groups (Ecological status, groundwater, priority substances...)
- Guidance documents
- Pilot River Basins







#### WHY a WFD/EUWI JOINT PROCESS?



FACILITATE SOUND WATER RESOURCES
MANAGEMENT POLICIES IN THE MED,
BASED ON WFD PRINCIPLES













- ENP & Environment:
- ⇒ Overall goal for environmental cooperation with the neighbourhood: Gradual convergence with EU environment policy and standards

Technical basis for CONVERGENCE of LEGISLATION in the field of WATER (Environmental sub-committees --- short term cooperation e.g. Morocco: groundwater; Tunisia: saline intrusion; etc.)

- EU & the Med:
- ⇒ Common issues / specific hot spots to address

Technical platform for analysis of Med SPECIFICITIES for WFD IMPLEMENTATION





#### **MED Joint Process**







#### **MED Joint Process**

### **Technical developments**

- Foster exchanges on thematic topics
- Produce specific recommendations
  - Improve access to information
    - Focal point website
  - Disseminate best practices
    - Working groups / drafting groups
    - Cross-fertilisation Annual workshop

#### **Political Dimension**

- ✓ Raise awareness on WFD –Convergence
- Support & drive the MedJP

⇒ Role of EURO-MED Conference of Water Directors





#### **MED Joint Process**

#### Financial support & Human resources

- Role of leaders: MS / JRC
- Mobilisation of partners, expertise: EC, MS
- Role of key actors: EMWIS, MENBO, WWF,...
- Complementary resources:
  - RTD projects (FP6, ARIDE, AQUASTRESS, ...)
  - MEDA regional projects (Irrigation...)





#### **2005 /2006 ACTIVIT