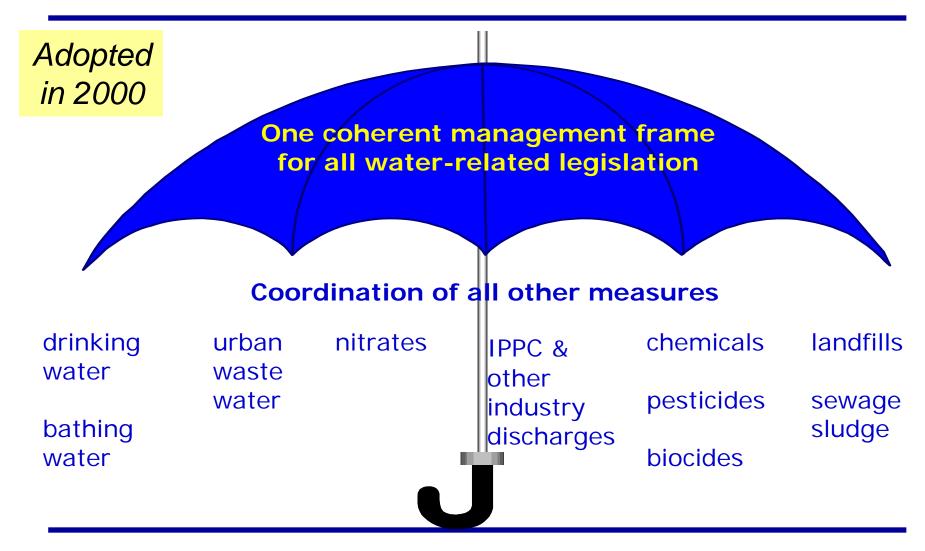

## WFD - KEY PRINCIPLES

- Protecting all waters, surface and ground waters
- Covering all impacts on waters
- Good quality ('good status') to be achieved, as a rule, by 2015
- Water quality defined in terms of biology, chemistry and morphology
- The challenge of river basin approach
- Cost Recovery and Equitable Charging
- Public Participation
- Integrated Management

### WFD - Common Implementation Strategy

- Need for a common understanding
- Involvement of 25 EU Member States and also candidate countries – stakeholders
- Active Working groups (Ecological status, groundwater, priority substances...)
- Guidance documents
- Pilot River Basins