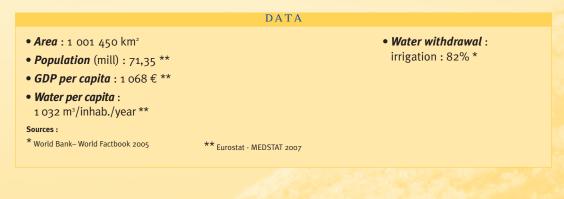

tional Focal Point team is composed of :

- Dr. Mohamed Rami MAHMOUD, coordinator and data manager.
- Mrs. Sanaa YEHYA, IT manager.

The Water Director is :

• *Mr. Hessan El-Atfy*, Ministry of Water Resources and Irrigation.

www.emwis-eg.org

The Egyptian National Focal Point (NFP) is the Ministry of Water Resources and Irrigation through its Information, Documentation and Decision Support Department (IDDSD). Since 2004, efforts have been made to strengthen the capacity and the resources of the IDDSD to improve national water data management and to implement a national water web portal in the framework of EMWIS. With the support of the Italian cooperation, the development of a national EMWIS portal has been launched in February 2007 in consultation with the national water stakeholders.



#### Legal Framework \_\_\_\_\_

Two main laws have been defined in the 8os for regulating the water sector: Irrigation and Drainage Law in 1984 and the protection of the Nile River and Watercourses in 1982.

#### Right to Water \_\_\_\_\_

The right to water is included in Egypt's legislation. Because water is essential to life, the public has access rights to clean fresh water.

#### Main institution

The relevant institutions for water resource management are the Ministry of Water Resources and Irrigation (MWRI) which has established Integrated Water Resources Management districts and directorate; and the Ministry of

|                                                         | Water Resource<br>Management | Drinking<br>water supply | Sanitation